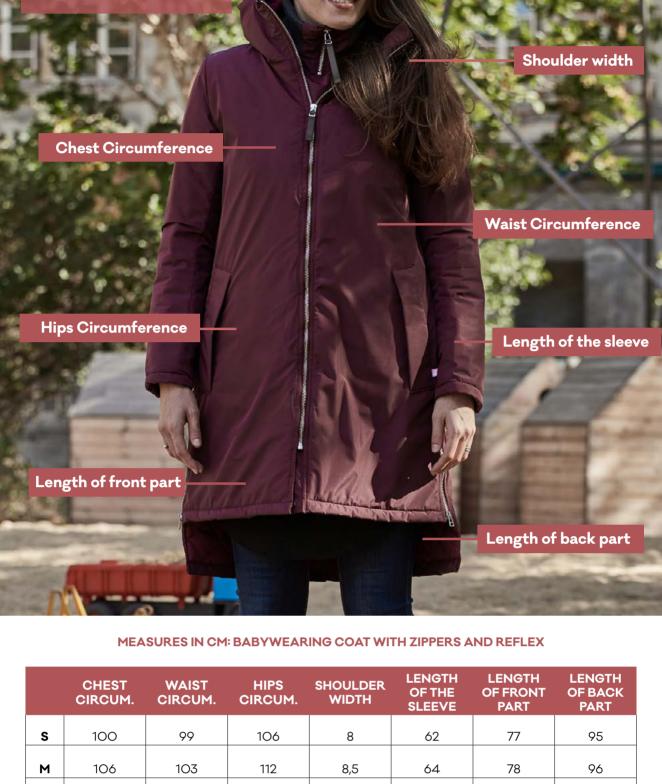

## Coat with zippers and reflex

9

9,5

79

80

67

69

97

98

Length of back part

LENGTH OF BACK

PART

98

100

102

104

106

Length of the sleeve

Length of front part

LENGTH OF FRONT PART

86

87

88

89

90

LENGTH OF THE

**SLEEVE** 

63,5

65

66,5

68

69,5

**MEASURES IN CM: BABYWEARING RAINCOAT** 

**SHOULDER** 

WIDTH

8,5

9

9,5

10

10,5